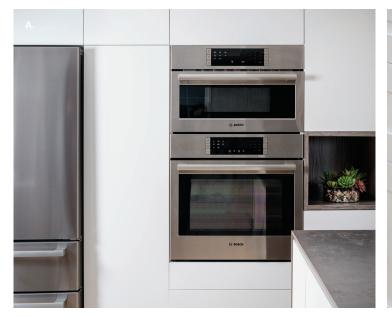

### A. MODERN CLEAN LINES

Stainless appliances are fit into a seamless alignment of white doors.