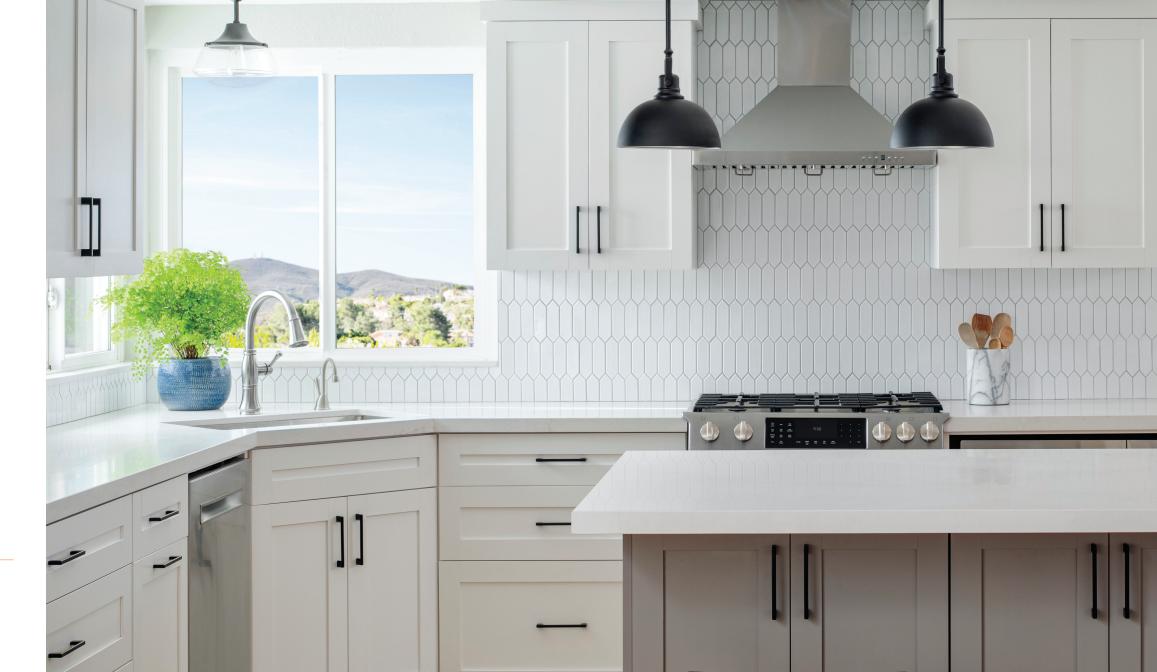

### Transitional Modern

Shaker style fronts and dark hardware bring life to this all white kitchen.