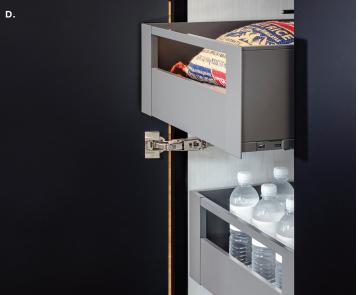

### D. PANTRY DRAWERS

Drawer box with cut outs allow for easy access and visibility.